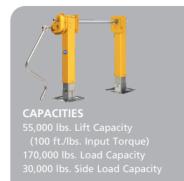

# ATLASTM 65 LIFT CAPACITY 65,000 LBS.

### CAPACITIES

65,000 lbs. Lift Capacity (100 ft./lbs. Input Torque) 170,000 lbs. Load Capacity 34,000 lbs. Side Load Capacit

#### GEARING

4.5 Turns Per Inch - High Gear 38.7 Turns Per Inch - Low Gea

#### WEIGHT 176 lbs

(17" Travel, RCF, MF

NOTE: Weight measurements are less hardware.

All specified capacities are tested in accordance with AAR M-931.

SAF-Holland Field Sales Contacts (https://www.haldex.com/en/north-america/contactus/)