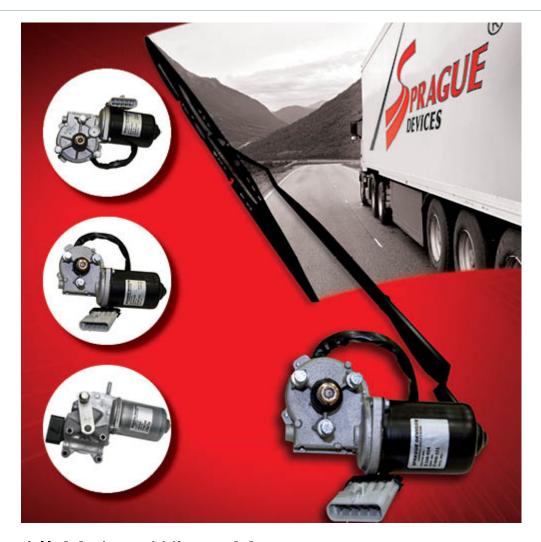

# **All-Makes Wiper Motors**

Our range of motors are OE quality and are designed to ensure that you won't lose any of your original wiper system functionality. Installation couldn't be easier. Each motor features a connector and mounting interface for fitment to most major domestic truck makes and models (see listing below). Sprague is the name you can trust with a reputation for delivering innovative solutions for more than 80 years.

#### **Product Highlights**

Premium OE Quality - durability to SAE J198 standard

Easy fit - connector and installation hardware\* included

Retain your vehicles existing wiper functionality and configuration

#### **Top Movers - (Insert Product Name)**

| Part Number | Model         | Description                                                   |
|-------------|---------------|---------------------------------------------------------------|
| E-006-226   | Sprague Motor | All-Makes Wiper Motor                                         |
| E-008-221   | Sprague Motor | All-Makes Wiper Motor (Columbia, Century, Coronado, Cascadia) |
| E-008-222   | Sprague Motor | All-Makes Wiper Motor                                         |
| E-008-223   | Sprague Motor | All-Makes Wiper Motor (Western Star)                          |
| E-008-224   | Sprague Motor | All-Makes Wiper Motor                                         |
| E-008-225   | Sprague Motor | All-Makes Wiper Motor                                         |
| E-008-230   | Sprague Motor | All-Makes Wiper Motor                                         |
| E-007-101   | M2 Adaptor    | Harness for M2 (also requires motor E-008-221)                |
| E-FLD-001   | FLD Adaptor   | Harness for FLD (also requires motor E-008-223)               |