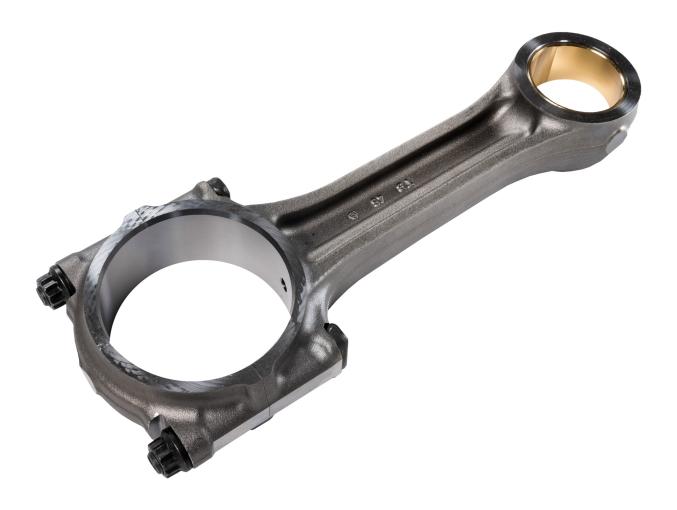

## **Product Highlights**

Product line meets your Series 60 internal components needs with bull gears, connecting rods and camshafts

#### **Top Movers - Engine Components**

| Alliance P/N     | Description            | Category        | Application |
|------------------|------------------------|-----------------|-------------|
| ABP R01 23530390 | Equinox Bull Gear      | Bull Gears      | Series 60   |
| ABP R01 23513559 | Bull Gear              | Bull Gears      | Series 60   |
| ABP R01 23515593 | Connecting Rod S60     | Connecting Rods | Series 60   |
| ABP R01 23526051 | Connecting Rod S60 14L | Connecting Rods | Series 60   |
| ABP R01 23526078 | Connecting Rod S60     | Connecting Rods | Series 60   |
| ABP R01 08929236 | Connecting Rod S60     | Connecting Rods | Series 60   |
| ABP R01 23531256 | Camshaft S60 Equinox   | Camshafts       | Series 60   |
| ABP R01 23533694 | Camshaft S60 Equinox   | Camshafts       | Series 60   |
| ABP R01 23537523 | Camshaft S60 Equinox   | Camshafts       | Series 60   |