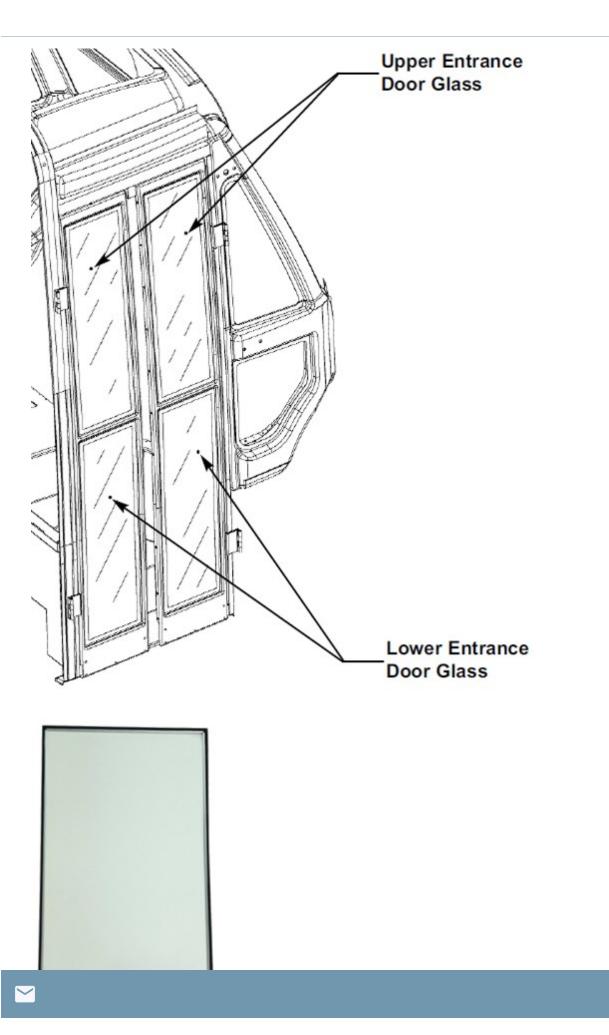

### **Top Movers - Spectal Entrance Door Glass**

| Material Number | Material Description                |
|-----------------|-------------------------------------|
| TBB 179129      | AG2 ENT DOOR GLASS TEMPERED STORM   |
| TBB 179130      | AG2 ENT DOOR GLASS LAMINATED STORM  |
| ABP N60B 162270 | AG2 ENT DOOR GLASS LAMINATED CLEAR  |
| ABP N60B 162268 | AG2 ENT DOOR GLASS LAMINATED TINTED |
| ABP N60B 162269 | AG2 ENT DOOR GLASS TEMPERED CLEAR   |
| ABP N60B 162267 | AG2 ENT DOOR GLASS TEMPERED TINTED  |