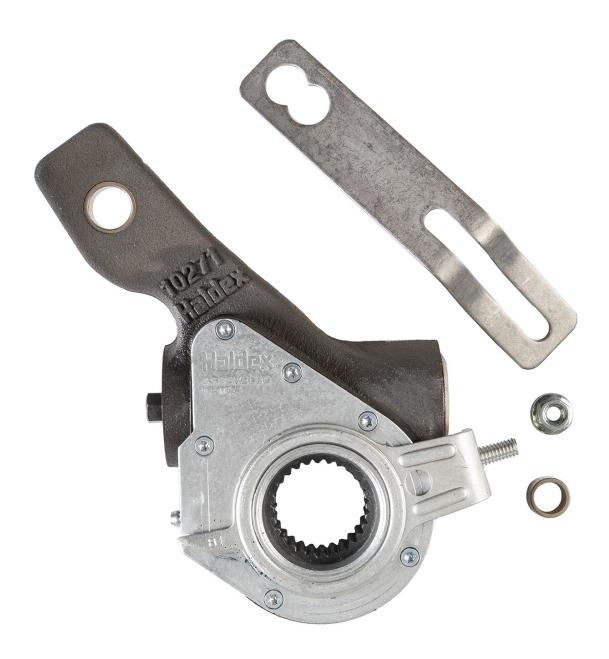

## **Product Highlights**

The original clearance sensing brake adjuster - highest levels of efficiency, safety and reliability

Constantly maintains brake lining to drum clearance

Completely sealed to prevent corrosion from entering rubber boots

Grease fitting to allow for new grease installation

Adjusts on the brake release to minimize wear/tear on gears

No need for templates/orientation for correct installation on axles

## **General Product Information**

Our ABA systems are designed to ensure optimal brake performance and compliance with safety standards, giving you peace of mind on the road. Engineered with precision & high quality materials, our ABAs are built to last, reducing maintenance costs and downtime, while enhancing the overall efficiency of your vehicle's braking system. With Haldex's ABA line, you can trust that your braking will always be in top condition, ready to deliver reliable and consistent performance mile after mile.