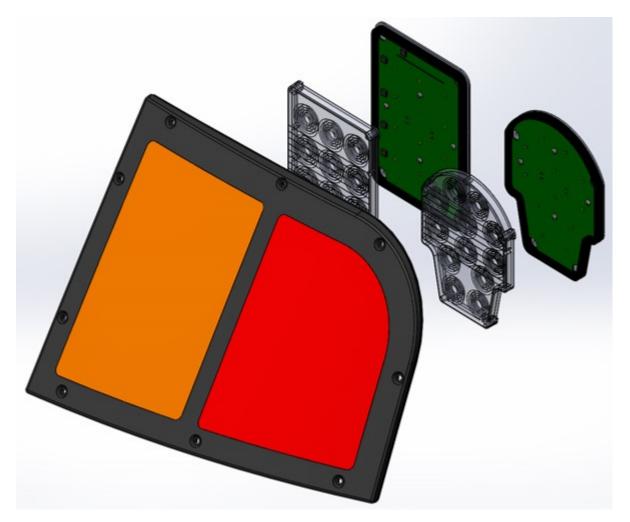

#### Feature or benefit

- School Buses Vehicles that need to be clearly visible at all times. When it comes to ensuring the safety and effectiveness of emergency vehicles and school buses, you should only trust the best in emergency vehicle warning lights.
- · Weldon offers a variety of vehicle lighting options that enhance safety and provide unmatched directional visibility.
- Meeting federal school bus safety standards, these revolutionary and sustainable pupil warning lights combine advanced