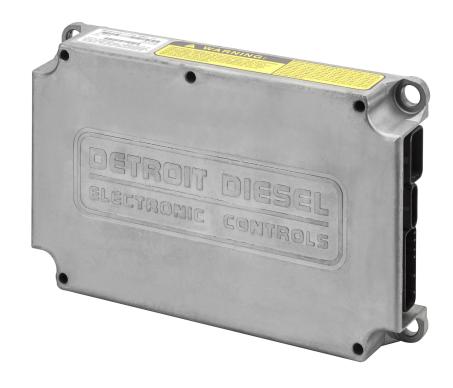

### Remanufactured ECUs

Alliance Control Units are remanufactured using proven recovery processes that are guaranteed to get you back on the road at an affordable price without compromising on quality or performance.

## **Product Highlights**

Application coverage for Detroit Series 60®

Meets or exceeds OEM standards

Pre-programmed with latest software

Competitively priced

Remanufactured in the USA

## Top Movers

| ALLIANCE P/N     | DESCRIPTION                           | CATEGORY    | APPLICATION |
|------------------|---------------------------------------|-------------|-------------|
| ABP R01 23519307 | Engine Control Module, DDEC IV, 6 Cyl | Electronics | Series 60   |
| ABP R01 23519308 | Engine Control Module, DDEC IV, 8 Cyl | Electronics | Series 60   |
| ABP R01 23535990 | Engine Control Module, DDEC V         | Electronics | Series 60   |