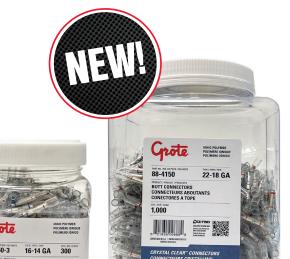

## **CRYSTAL CLEAR HEAT SHRINKABLE CONNECTOR JARS**

| PART #    | DESCRIPTION                      | GAUGE    | PACK SIZE    |
|-----------|----------------------------------|----------|--------------|
| 83-4150-3 | CRYSTAL CLEAR HS BUTT CONNECTORS | 22-18 GA | 300 PCS/JAR  |
| 83-4350-3 | CRYSTAL CLEAR HS BUTT CONNECTORS | 16-14 GA | 300 PCS/JAR  |
| 83-4550-3 | CRYSTAL CLEAR HS BUTT CONNECTORS | 12-10 GA | 200 PCS/JAR  |
| 88-4150   | CRYSTAL CLEAR HS BUTT CONNECTORS | 22-18 GA | 1000 PCS/JAR |
| 88-4350   | CRYSTAL CLEAR HS BUTT CONNECTORS | 16-14 GA | 1000 PCS/JAR |
| 88-4550   | CRYSTAL CLEAR HS BUTT CONNECTORS | 12-10 GA | 500 PCS/JAR  |