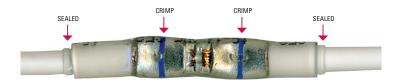

## **TAKE THE GUESSWORK OUT OF CRIMPING!**

**FROM GROTE** 

Crystal Clear Heat Shrinkable Connectors are designed to provide optimal visual assurance that the termination is installed properly and offers visual inspection of the wire condition over the life of the termination.

## **FEATURES & BENEFITS**

- Crystal Clear insulation allows for the detection of corrosion for the life of the repair or installation
- Barrel windows and crimp lines encourage proper wire stripping and crimping for optimal conductivity
- Crystal Clear connectors have a wider temperature operating range (-55°C to 125°C vs -55°C to 110°C) for harsh environments
- A lower insulation shrink temperature means faster repairs (100°C vs 135°C)