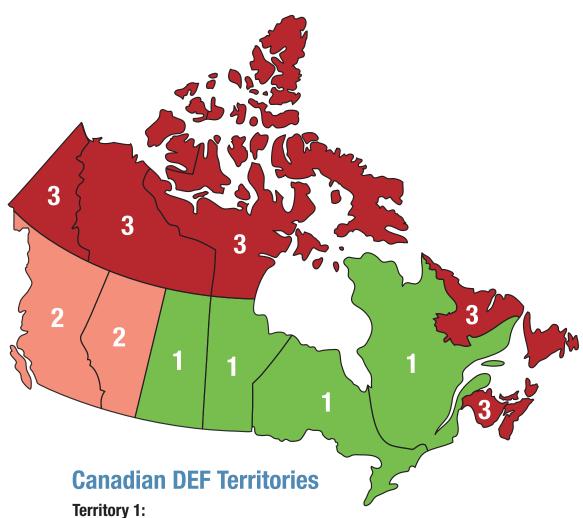

## **Canada Territory Program Map**

Manitoba, Saskatchewan, Quebec, Ontario

**Territory 2:** 

Alberta, British Columbia

**Territory 3:** 

Northwest Territories, Yukon, Nunavut, NFLD, PEI, NB, Nova Scotia

For further information please contact: **Mario Cannistra** 