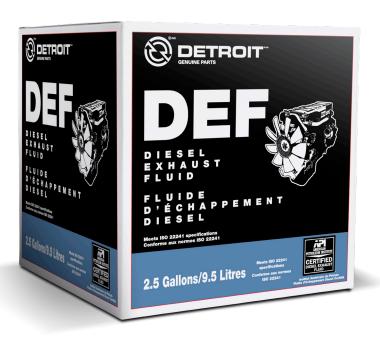

## **Detroit® Genuine Parts Diesel Exhaust Fluid**

Detroit® Diesel Exhaust Fluid converts NOx emissions to harmless nitrogen and water using a mixture of high purity synthetic urea and deionized water in your Selective Catalytic Reduction (SCR) system. Batch tested to exceed the highest OEM quality standards, Detroit® DEF ensures performance and gets it right every time.

- OEM factory fill DEF technology for Daimler Truck North America
- Produced by the makers of America's #1 Brand of Diesel Exhaust Fluid, BlueDEF
- Tested and blended with high quality urea
- Non-toxic and non-flammable for easy and safe handling

| Detroit® U.S. Territory<br>Old World Base Part Number | 2.5 Gal Box    |
|-------------------------------------------------------|----------------|
| Territory #1                                          | OWI DDEF 002T1 |
| Territory #2                                          | OWI DDEF 002T2 |
| Territory #3                                          | OWI DDEF 002T3 |