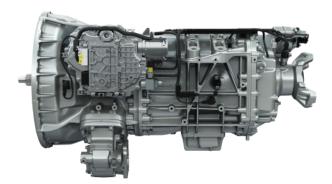

# DETROIT REMAN PRODUCT OFFERINGS

### DEMAND SUPERIOR REMANUFACTURED PARTS. DEMAND REMAN.

Detroit Reman offers a continually expanding product portfolio, which includes engines, transmissions, turbochargers, axles and cylinder heads, as well as electronics, air dryers, aftertreatment systems and fuel system products.

- Axle Carriers: Model 2 Carriers, Model 4 Single Carriers, Model 4, Tandem Carriers
- Electronics: CPCs, Electronic Control Modules, Instrument Clusters, Mechatronic Devices, Harnesses, Electronic Actuators, VPODs, SAM Chassis Modules (Signal-Detection and Acquisition), SAM Cab Modules, ABS Modules, Engine Control Units, Bulkhead Modules
- Engines: Complete, 3/4 and Long Block
- Engine Components: Rocker Arms, Cylinder Heads, Connecting Rods, Oil Pumps, Water Pumps, Air Compressors
- Exhaust Aftertreatment: Diesel Particulate Filters (DPF), DEF Pumps, DEF Metering Units, EGR Valves (Exhaust Gas Recirculation), NOx Sensors
- Fuel Systems: Injectors: HDEP, EUI, N3 and MUI, Unit Pumps: HDEP and EUP
- Transmissions: DT12 (Classic, CO2, CO2-DS, 2020), CPCAs, Shift Positioners, TCMs
- Turbochargers: Fixed and Variable Geometry (VG) and Non-VG Turbochargers