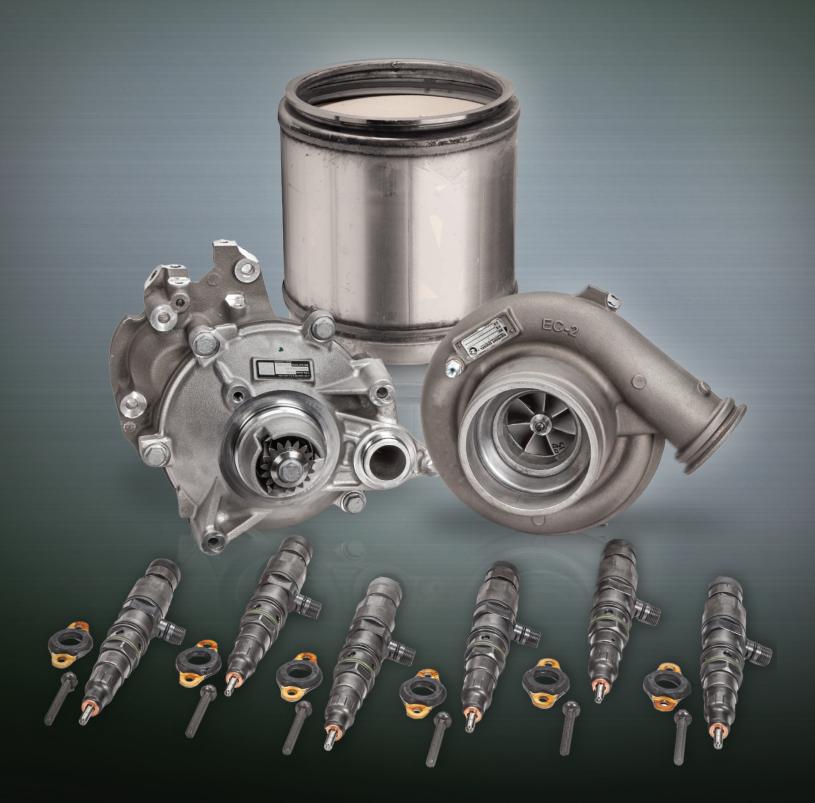

### **DIVERSE PORTFOLIO**

Diverse product portfolio including engine components and assemblies, transmissions, axles, diesel aftertreatment systems, and a wide range of electronics.

- Axle Carriers: Model 2 Carriers, Model 4 Single Carriers, Model 4, Tandem Carriers
- Electronics: CPCs, Electronic Control Modules, Instrument Clusters, Mechatronic Devices, Harnesses, Electronic Actuators, VPODs, SAM Chassis Modules (Signal-Detection and Acquisition), SAM Cab Modules, ABS Modules, Engine Control Units, Bulkhead Modules
- Engines: Complete, 3/4 and Long Block
- Engine Components: Rocker Arms, Cylinder Heads, Connecting Rods, Oil Pumps, Water Pumps, Air Compressors
- Exhaust Aftertreatment: Diesel Particulate Filters (DPF), DEF Pumps, DEF Metering Units, EGR Valves (Exhaust Gas Recirculation), NOx Sensors
- Fuel Systems: Injectors: HDEP, EUI, N3 and MUI, Unit Pumps: HDEP and EUP
- Transmissions: DT12 (Classic, CO2, CO2-DS, 2020), CPCAs, Shift Positioners, TCMs
- Turbochargers: Fixed and Variable Geometry (VG) and Non-VG Turbochargers