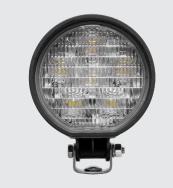

Work / Flood / Spot Patterns

IP67 Rated

81100 WORK LIGHT

Lumens: 1200

Diodes: 6

Volts: 12|24 Amps: 1.51|0.85

81105 FLOOD LIGHT

Lumens: 1200

Diodes: 6

Volts: 12|24 Amps: 1.51|0.85 Materials: die-cast aluminum housing, polycarbonate lens, powder-coat finish, 18-gauge blunt-cut wire Connection: hardwired

81110 SPOT LIGHT

Lumens: 1200

Diodes: 6

Volts: 12|24 Amps: 1.51|0.85