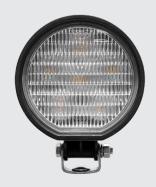

Work / Flood / Spot Patterns

IP67 Rated

81100 WORK LIGHT

Lumens: 1200

Diodes: 6

Volts: 12|24 Amps: 1.51|0.85

81105 FLOOD LIGHT

Lumens: 1200

Diodes: 6

Volts: 12|24 Amps: 1.51|0.85 Materials: die-cast aluminum housing, polycarbonate lens, powder-coat finish, 18-gauge blunt-cut wire Connection: hardwired

81110 SPOT LIGHT

Lumens: 1200

Diodes: 6

Volts: 12|24 Amps: 1.51|0.85