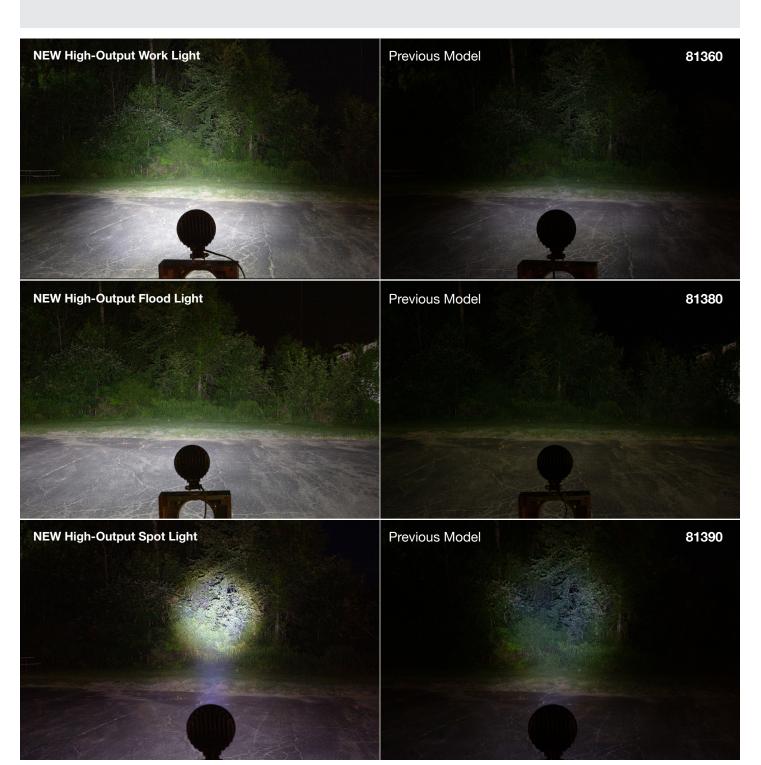

## High-Output LED Work Lights

Truck-Lite's new line of high-output LED work lights puts brighter, truer light right where you need it. Backed by an industry-leading warranty and available in multiple beam patterns, each lamp is designed and tested to perform in any situation throughout the life of your vehicle.

Work / Flood / Spot Patterns

IP67 Rated

81100 WORK LIGHT

Lumens: 1200

Diodes: 6

Volts: 12|24 Amps: 1.51|0.85

81105 FLOOD LIGHT

Lumens: 1200

## High-Output LED Work Lights

Work / Flood / Spot Patterns

TRUCK-LITE.COM