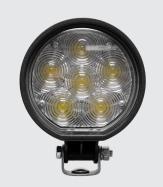

Work / Flood / Spot Patterns

IP67 Rated

81100 WORK LIGHT

Lumens: 1200

Diodes: 6

Volts: 12|24 Amps: 1.51|0.85

81105 FLOOD LIGHT

Lumens: 1200

Diodes: 6

Volts: 12|24 Amps: 1.51|0.85 Materials: die-cast aluminum housing, polycarbonate lens, powder-coat finish, 18-gauge blunt-cut wire Connection: hardwired

81110 SPOT LIGHT

Lumens: 1200

Diodes: 6

Volts: 12|24 Amps: 1.51|0.85