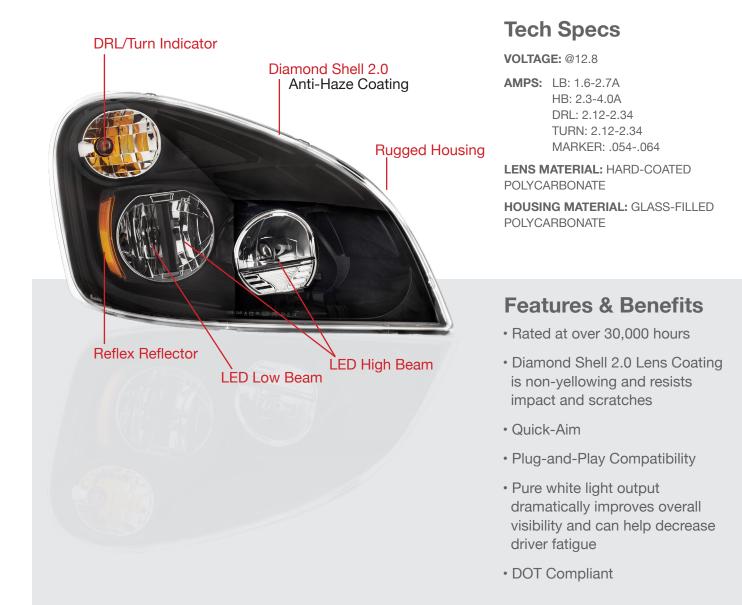

## **Custom LED Headlights** Freightliner Cascadia

From the leader in LED forward lighting, Truck-Lite's custom LED headlights are designed to greatly outperform stock halogen headlights – and cheap imitations. Our rugged construction, solid-state components and **industry-leading warranty** can help you **maximize uptime** and save on maintenance costs over the life of your vehicle. Most importantly, our pure white light output increases visibility and object recognition, helping to keep you and other drivers safer on the road.

PART NUMBERS 27600CD - Passenger Side 27601CD - Driver Side